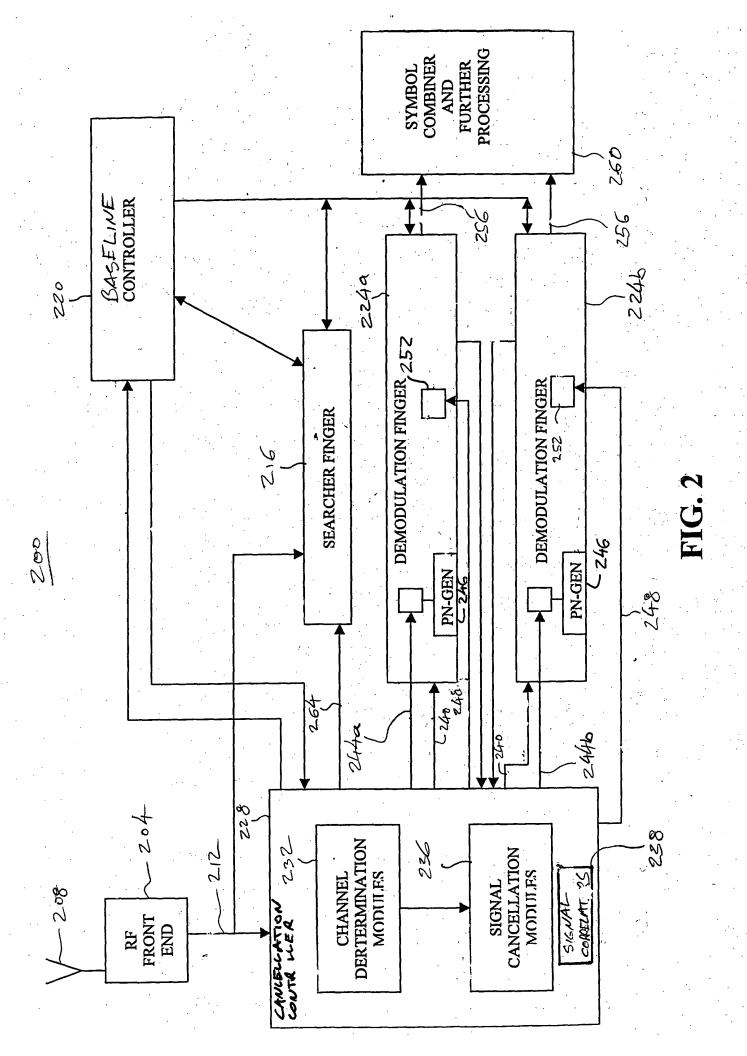

FIG. 1

Fig.7

Fig. 8

Fig. 9

Fig. 10,

Fig. 11

|                                       | CADIDATE     | TO CANCE!                             | LIST                                  |                                       | ich.                                    | 1208                | 12/2                             |                                       |
|---------------------------------------|--------------|---------------------------------------|---------------------------------------|---------------------------------------|-----------------------------------------|---------------------|----------------------------------|---------------------------------------|
|                                       |              |                                       | ! :                                   |                                       | )                                       | 1.                  |                                  | 410                                   |
| : :                                   | DEMODULAT    | ING FINGER                            | SIGNAL                                | - PATH                                | SIGNAL                                  | STREMET             | H SECTO                          | R                                     |
| · · · · · · · · · · · · · · · · · · · | 1            | · · · · · · · · · · · · · · · · · · · |                                       | <i>!</i>                              |                                         | SIR                 |                                  |                                       |
| <del> </del>                          | 4. 7.        |                                       |                                       | /                                     |                                         | 1528                | 1                                |                                       |
| • • • • • •                           | 4            | † 1 P + F + F                         |                                       | <u>ج</u>                              |                                         | 92B                 |                                  |                                       |
|                                       |              | :                                     | <u> </u>                              |                                       |                                         | 128B                |                                  | <u></u>                               |
|                                       |              |                                       |                                       | •                                     |                                         |                     | • • • •                          | • • • • •                             |
|                                       |              |                                       |                                       | F:4-12                                | <del>į</del>                            |                     |                                  | · · · · · · · · · · · · · · · · · · · |
| 23                                    | 24           |                                       |                                       |                                       | • · · · · · · · · · · · · · · · · · · · |                     |                                  |                                       |
| ,                                     | TO CAME      |                                       | · · · · · · · · · · · · · · · · · · · | <del> </del>                          | 1204                                    |                     | ·                                |                                       |
|                                       | DEMONILATION |                                       | 516NAL                                | DA+1 0                                | 1. 34                                   |                     |                                  |                                       |
|                                       | I LATER I    | 7/3 1 1M3C/A                          | 1                                     | - 1414                                | 420                                     |                     | · • · · · · · ·                  |                                       |
|                                       | 3            |                                       | 2                                     | 1 1 1                                 |                                         |                     |                                  | · · · · ·                             |
|                                       | 4            |                                       | 3                                     |                                       |                                         |                     |                                  |                                       |
|                                       |              |                                       |                                       |                                       | <del>.</del>                            | 4 . 1               |                                  |                                       |
|                                       |              | F13-13                                |                                       |                                       | · ·                                     |                     |                                  | · · · · · · · · · · · · · · · · · · · |
|                                       |              |                                       |                                       | · • • • • •                           |                                         | 1                   |                                  |                                       |
|                                       |              |                                       | - 1- 1-1-                             | · · · · · · · · · · · · · · · · · · · |                                         | : . :               |                                  |                                       |
|                                       |              |                                       |                                       |                                       |                                         | 436                 |                                  |                                       |
|                                       |              |                                       |                                       | 224                                   |                                         | (                   | 23 (                             | 1504                                  |
|                                       |              | and the second second                 | · · · · · · · · · · · · · · · · · · · | <i>&gt;</i>                           |                                         |                     | 1                                |                                       |
|                                       |              |                                       |                                       |                                       |                                         |                     | <u>`</u>                         | <del></del>                           |
|                                       |              |                                       |                                       | CANCEL                                | LED SIGNAL                              | L FEED L            | ·ST )                            |                                       |
|                                       |              |                                       |                                       | DEMODI                                | LED SIGNAL<br>LATING FIR                | L FEED L            | NCELLEA                          | CALELED PA                            |
|                                       |              |                                       |                                       | DEMOS                                 | LED SIGNAL<br>CATING FIN<br>1<br>2      | L FEED L            | NOTELLEA                         | CALELLED PAT                          |
|                                       |              |                                       |                                       | DEMOS                                 | LED SIGNAL<br>CATING FIN<br>2<br>2      | L FEED LI<br>KER CA | NOTELIFA  I  Z  3                | CALEBUED PAT                          |
|                                       |              |                                       |                                       | LEMODI                                | LED SIGNAL<br>CATING FIN<br>2<br>3      | L FEED LI           | NET LEA<br>1<br>2<br>3           | CALESTED PAT                          |
|                                       |              |                                       |                                       | CANCE!                                | LED SIGNAL<br>CATING FIN<br>2<br>2      | L FEED LI<br>WED CA | NOTELIFA  1  2  3                | CALELLED PAT                          |
|                                       |              |                                       |                                       | CANCEL                                | LED SIGNAL<br>CATING FIN<br>2<br>2      | Fig. 1              | NEFLIFA  1  2  3                 | CAMERICO PAT                          |
|                                       |              |                                       |                                       | CANCEL<br>DEMOS.                      | LED SIGNAL<br>CATING FIN<br>2<br>2<br>3 | Fig.                | NOTILEA<br>I<br>2<br>3           | CALEBUED PAT                          |
|                                       |              |                                       |                                       | CANCE!                                | LED SIGNA,<br>LATING FIN<br>2<br>2<br>3 | Fig.                | NOTELIFA  1  2  3                | CALEBUED PA                           |
|                                       | CANCELLED    | RATHSLIST                             |                                       | CANCE!                                | LED SIGNAL<br>CATING FIN<br>2<br>2<br>3 | FER CA              | NET LEA<br>I<br>2<br>3           | CALEBUED PAT                          |
|                                       |              | RATHS LIST<br>TH CTRACKER             | SIEU                                  | AL PATTI                              | CATING FIN                              | KFA CA              | NOTILEA<br>I<br>2<br>3           | CALCELLED PAT                         |
|                                       |              |                                       | ) SIW                                 | AL PATTI                              | LED SIGNAL<br>CATING FIN<br>2<br>2<br>3 | KFA CA              | NET J<br>NET LIFA<br>1<br>2<br>3 | CALEBUED PAT                          |
|                                       |              |                                       | SIEW                                  | Newson<br>43                          | CATING FIN                              | KFA CA              | NETUEA<br>I<br>2<br>3            | CALEBUED PAT                          |
|                                       |              |                                       | SIGN                                  | AL PATTI                              | CATING FIN                              | KFA CA              | NOTELIFA  1  2  3                | CALEBUED PAT                          |
|                                       |              |                                       | ) SIW                                 | AL PATTI                              | CATING FIN                              | KFA CA              | NEFLIFA  1  2  3                 | CALEBUED PAT                          |
|                                       |              |                                       | SIGN                                  | AL PATTI                              | CATING FIN                              | KFA CA              | NOTELIFA  1  2  3                | CALCELLED PAT 253 1,3                 |
|                                       |              |                                       | SIGN                                  | AL PATTI                              | CATING FIN                              | KFA CA              | NET JEA                          | CALEBUED PAT                          |
|                                       |              | TH CTRACKES                           |                                       | AL PATTI                              | CATING FIN                              | KFA CA              | NOTELIFA  1  2  3                | CANCELLED PATE                        |
|                                       |              | TH CTRACKES                           | S1601                                 | AL PATTI                              | CATING FIN                              | KFA CA              | NETUFA  1  2  3                  | CALCELLED PATE                        |
|                                       |              | TH CTRACKES                           |                                       | AL PATTI                              | CATING FIN                              | KFA CA              | NETUFA  1  2  3                  | CALEBUED PAT                          |